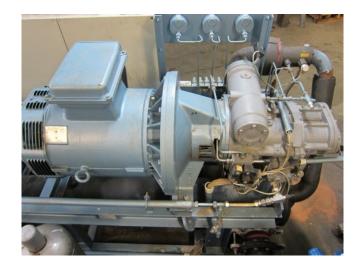

#### **Used Grasso G-1**

Used Grasso G-1 screw compressor on NH3 (Ammonia) with a Schorch KN7250S-AB02G-Z electric motor - 50 Hz - 90 kW - 2960 RPM. The compressor has a displacement of 759 m<sup>3</sup>/h at 6000 RPM.

## **Specifications**

| Brand              | Grasso                |
|--------------------|-----------------------|
| Туре               | G-1                   |
| Refrigerant        | NH 3 (ammonia)        |
| kW at 0°C/+40°C    | 330,0 (0/+35°C)       |
| kW at -30°C/+40°C  | 85,0 (-35/+35°C)      |
| Electromotor Specs | 50 Hz - 90 kW - 2960  |
|                    | RPM                   |
| Unloaded Start     | 1                     |
| Capacity Control   | 1                     |
| Solenoid Valve     | 1                     |
| m3 / h             | 759 m³/h              |
| Remarks            | Y.o.b. 2009           |
| Weight in kg.      | Compressor + electric |
|                    | motor: 824 kg         |
| Stock              | 1                     |