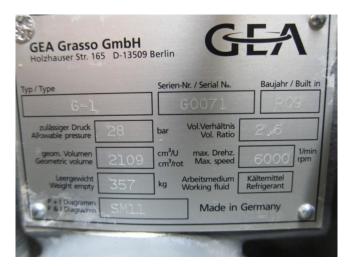

## **Specifications**

| Brand              | Grasso                |
|--------------------|-----------------------|
| Туре               | G-1                   |
| Refrigerant        | NH 3 (ammonia)        |
| kW at 0°C/+40°C    | 330,0 (0/+35°C)       |
| kW at -30°C/+40°C  | 85,0 (-35/+35°C)      |
| Electromotor Specs | 50 Hz - 90 kW - 2960  |
|                    | RPM                   |
| Unloaded Start     | 1                     |
| Capacity Control   | 1                     |
| Solenoid Valve     | 1                     |
| m3 / h             | 759 m³/h              |
| Remarks            | Y.o.b. 2009           |
| Weight in kg.      | Compressor + electric |
|                    | motor: 824 kg         |
| Stock              | 1                     |

#### **Used Grasso G-1**

Used Grasso G-1 screw compressor on NH3 (Ammonia) with a Schorch KN7250S-AB02G-Z electric motor - 50 Hz - 90 kW - 2960 RPM. The compressor has a displacement of 759 m<sup>3</sup>/h at 6000 RPM.