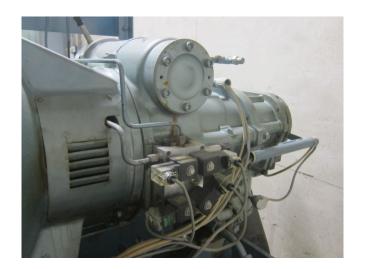

#### **Used Grasso G-1**

Used Grasso G-1 screw compressor on NH3 (Ammonia) with a Schorch KN7250S-AB02G-Z electric motor - 50 Hz - 90 kW - 2960 RPM. The compressor has a displacement of 759 m<sup>3</sup>/h at 6000 RPM.