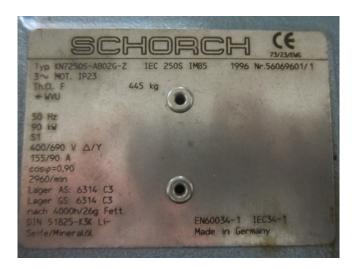

#### **Used Grasso G-1**

Used Grasso G-1 screw compressor on NH3 (Ammonia) with a Schorch KN7250S-AB02G-Z electric motor - 50 Hz - 90 kW - 2960 RPM. The compressor has a displacement of 759 m<sup>3</sup>/h at 6000 RPM.