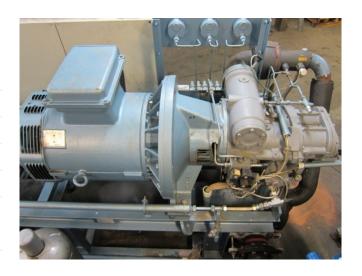

#### **Used Grasso G-1**

Used Grasso G-1 screw compressor on NH3 (Ammonia) with a Schorch KN7250S-AB02G-Z electric motor - 50 Hz - 90 kW - 2960 RPM. The compressor has a displacement of 759 m<sup>3</sup>/h at 6000 RPM.

## **Specifications**

| Brand              | Grasso                |
|--------------------|-----------------------|
| Туре               | G-1                   |
| Refrigerant        | NH 3 (ammonia)        |
| kW at 0°C/+40°C    | 330,0 (0/+35°C)       |
| kW at -30°C/+40°C  | 85,0 (-35/+35°C)      |
| Electromotor Specs | 50 Hz - 90 kW - 2960  |
|                    | RPM                   |
| Unloaded Start     | 1                     |
| Capacity Control   | 1                     |
| Solenoid Valve     | 1                     |
| m3 / h             | 759 m³/h              |
| Remarks            | Y.o.b. 2009           |
| Weight in kg.      | Compressor + electric |
|                    | motor: 824 kg         |
| Stock              | 1                     |