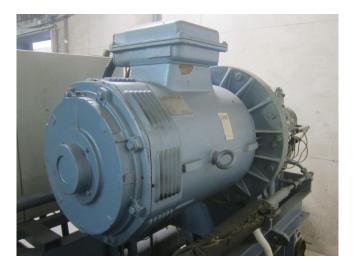

#### **Used Grasso G-1**

Used Grasso G-1 screw compressor on NH3 (Ammonia) with a Schorch KN7250S-AB02G-Z electric motor - 50 Hz - 90 kW - 2960 RPM. The compressor has a displacement of 759 m<sup>3</sup>/h at 6000 RPM.