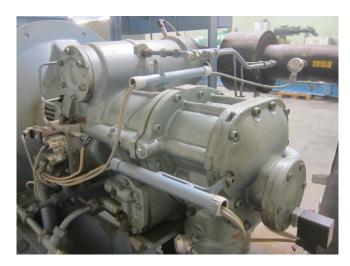

#### **Used Grasso G-1**

Used Grasso G-1 screw compressor on NH3 (Ammonia) with a Schorch KN7250S-AB02G-Z electric motor - 50 Hz - 90 kW - 2960 RPM. The compressor has a displacement of 759 m<sup>3</sup>/h at 6000 RPM.